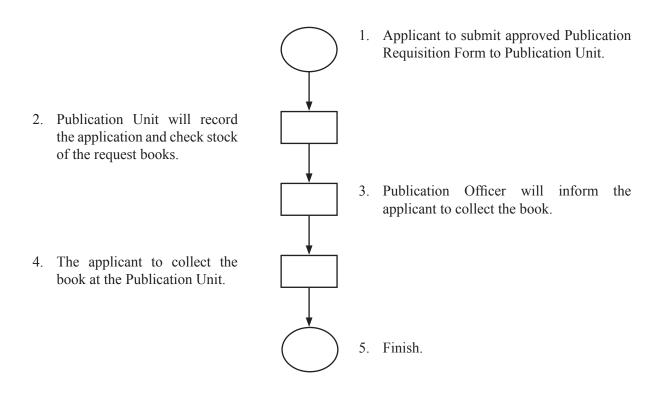

|                                      |          |
| Approval by Director of Division Approved / Not Approved |                                                   |                                      |          |
|                                                          | Signature/ Date/ Stamp                            |                                      |          |
| FOR OFFICE USE Approved / Not Approved                   |                                                   |                                      |          |
|                                                          | Head of Publication Unit Signature / Date / Stamp |                                      |          |

## FLOW CHART FOR PUBLICATION REQUISITION FORM